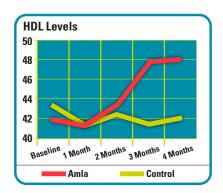

In a clinical trial, the amla extract in **Healthy Cholesterol and Triglycerides** supported healthy cholesterol levels already
within the normal range and **raised HDL cholesterol levels an average of 14%!**\*<sup>†</sup>

### Q. Why is raising HDL levels such a big deal?

A. HDL (high-density lipoprotein) levels are a very good supportive indicator of heart health. In fact, even raising those levels by 1% can have a significant impact. That's why **Healthy Cholesterol and Triglycerides** can be such an important addition to a heart-supportive regimen: amla has been shown to raise HDL levels by an average of 14%!\*