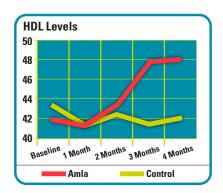

In a clinical trial, the amla extract in **Healthy Cholesterol and Triglycerides** supported healthy cholesterol levels already within the normal range and **raised HDL cholesterol levels an average of 14**%!\*

#### Q. Why is raising HDL levels such a big deal?

A. HDL (high-density lipoprotein) levels are a very good supportive indicator of heart health. In fact, even raising those levels by 1% can have a significant impact. That's why **Healthy Cholesterol and Triglycerides** can be such an important addition to a heart-supportive regimen: amla has been shown to raise HDL levels by an average of 14%!\*