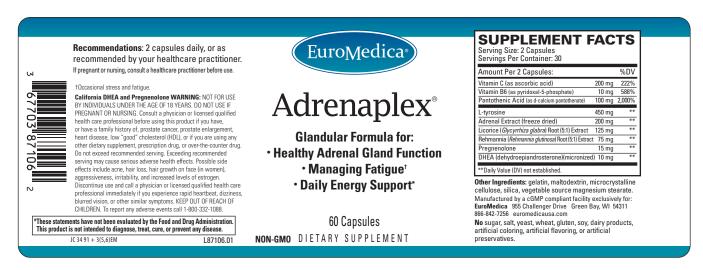

# **Adrenaplex**<sup>®</sup>

Glandular Formula for Healthy Adrenal Gland Function, Managing Fatigue, and Daily Energy Support\*†

If you need relief from stress and fatigue, Adrenaplex can help.\*\*

After all, the adrenal glands help fight against occasional stress and fatigue and are responsible for keeping stress hormones like cortisol and adrenaline in balance, so having the right nutrients on board can make a big difference.\*

Adrenaplex features key nutrients essential for healthy adrenal gland function, including highly absorbable freeze-dried adrenal extract, L-tyrosine, licorice extract, vitamin C, and other important nutrients. These supportive ingredients for energy and stress resistance make

Adrenaplex an excellent daily supplement to support the adrenal gland and improve the body's response to stress.\*\*

**Adrenaplex** features key nutrients to support healthy adrenal gland function:

- Vitamin C is a key nutrient for the adrenal glands. During stressful events, they secrete this antioxidant vitamin which may act as protection against oxidative stress.\*
- DHEA is a hormone synthesized in the adrenal glands.
   Supplementation with DHEA has been shown to enhance energy and vitality, especially in women who need extra adrenal support.\*
- L-tyrosine is an amino acid that helps the body resist the negative effects of stress.\*†

- Licorice supports healthy adrenal hormone balance, making them more available to the body.\*^
- Pregnenolone is a hormone produced by the adrenal glands. It is a building block for other hormones such as DHEA.\*
- Vitamin B6 as Pyridoxal-5-phosphate (P-5-P) is a
  bioavailable form of vitamin B6 that doesn't need to be
  converted by the body in order to be beneficial. Vitamin
  B6 plays a role in the formation of neurotransmitters,
  including serotonin and dopamine, which play a role in
  mood and emotion.\*
- Adrenal extract contains naturally occurring hormones and nutrients which can support optimal glandular function.\*
- Pantothenic acid plays an important role in cellular energy production and in the metabolism of energy from fats.\*
- Rehmannia root contains a compound called catalpol which helps support production of adrenal hormones. It has been noted to aid in regulating the activity of the adrenal cortex by supporting the function of the hypothalamus-pituitaryadrenal axis and the release of steroid hormones.\*